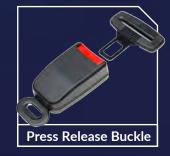

Using a TRS safety harness ensures that the offshore transportation of crew on work transfer vessels can be done safely and comfortably.

Lift To Release Buckle