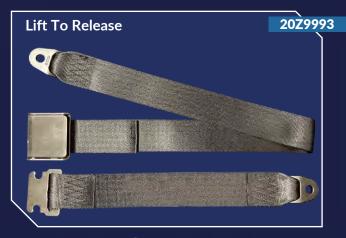

Using a TRS safety harness ensures that the offshore transportation of crew on work transfer vessels can be done safely and comfortably.

Lift To Release Buckle