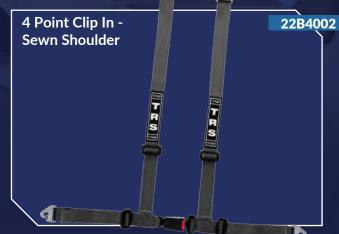

### Safety Harnesses

TRS branded harnesses, no logo harnesses and customer logo harnesses are all available quickly and simply in a range of colours. TRS can also manufacture other sewn marine products, including load restraint lashings and cabin map pockets.