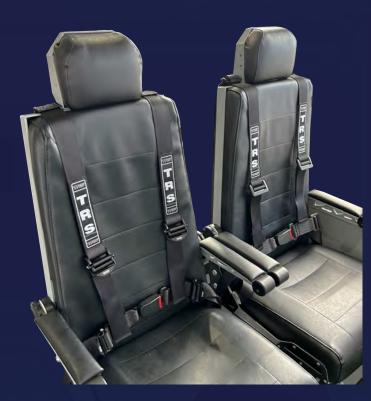

### 9 Colour Options

TRS specialise in manufacturing work boat safety harnesses.

Typically, our 2pt and 4pt occupant safety harnesses are used on crew transfer work boats or high speed passenger ferries.

Using a TRS safety harness ensures that the offshore transportation of crew on work transfer vessels can be done safely and comfortably.

Lift To Release Buckle

### Safety Harnesses

TRS branded harnesses, no logo harnesses and customer logo harnesses are all available quickly and simply in a range of colours. TRS can also manufacture other sewn marine products, including load restraint lashings and cabin map pockets.