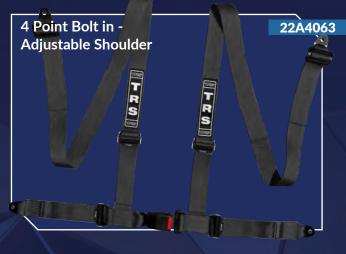

### 9 Colour Options

TRS specialise in manufacturing work boat safety harnesses.

Typically, our 2pt and 4pt occupant safety harnesses are used on crew transfer work boats or high speed passenger ferries.