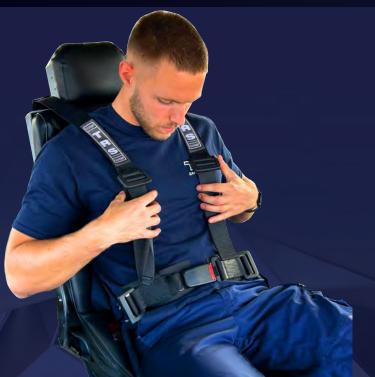

### 9 Colour Options

TRS specialise in manufacturing work boat safety harnesses.

Typically, our 2pt and 4pt occupant safety harnesses are used on crew transfer work boats or high speed passenger ferries.

Using a TRS safety harness ensures that the offshore transportation of crew on work transfer vessels can be done safely and comfortably.

Lift To Release Buckle