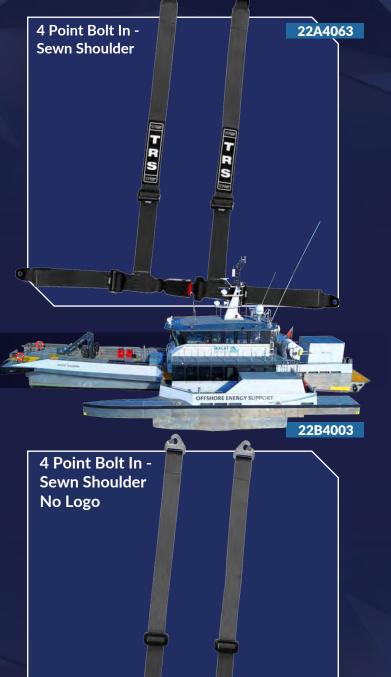

### 9 Colour Options

TRS specialise in manufacturing work boat safety harnesses.

Typically, our 2pt and 4pt occupant safety harnesses are used on crew transfer work boats or high speed passenger ferries.

### Safety Harnesses

TRS branded harnesses, no logo harnesses and customer logo harnesses are all available quickly and simply in a range of colours. TRS can also manufacture other sewn marine products, including load restraint lashings and cabin map pockets.