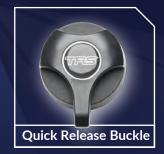

Using a TRS safety harness ensures that the offshore transportation of crew on work transfer vessels can be done safely and comfortably.

Lift To Release Buckle