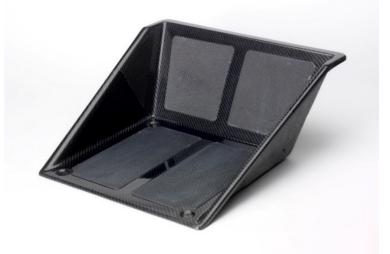

### **Co-Driver Footwell Carbon Fibre**

- ► High quality carbon navigators footwell
- Suits both FWD and RWD cars
- Textured grip to prevent co drivers heels from slipping
- Easy installation
- 19cm x 39cm x 47cm (H/W/L)

Made in England. The co-driver footwell features raised grip sections which reduces slippage allowing the driver to have greater pedal control in comparison to a standard footwell.

There is a slight raise in the footwell allowing the heal to position in a more comfortable position. Our new and improved narrow design is suitable for both FWD and RWD cars. 19 cm x 39 cm x 47 cm (H/W/L)