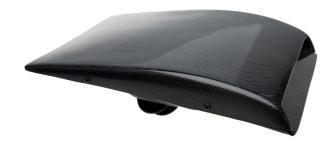

### **Roof Vent Carbon Fibre**

- Carbon roof vent
- Two directional air vents
- Water drain
- Filter System

Made in England This high-quality Carbon fibre roof vent features two directional air vents and incorporates a water drain. It is manufactured in the UK using the latest generation of carbon weave for strength and durability.

Excellent for cooling hot cockpits and is suitable for rally, race and track day cars. 37x 29cm external dimensions, and 22 x 25cm internal dimensions.