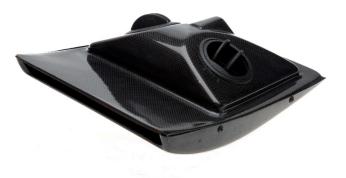

### **Roof Vent Carbon Fibre**

- Carbon roof vent
- Two directional air vents
- Water drain
- Filter System

Made in England This high-quality Carbon fibre roof vent features two directional air vents and incorporates a water drain. It is manufactured in the UK using the latest generation of carbon weave for strength and durability.

Excellent for cooling hot cockpits and is suitable for rally, race and track day cars. 37x 29cm external dimensions, and 22 x 25cm internal dimensions.