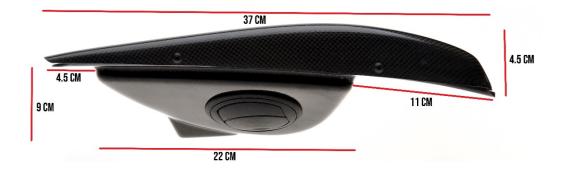

Excellent for cooling hot cockpits and is suitable for rally, race and track day cars. 37x 29cm external dimensions, and 22 x 25cm internal dimensions.